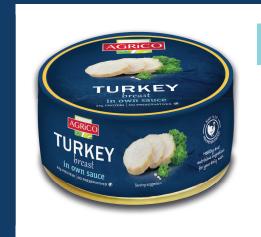

# WE ARE REAL PROTEIN

NO PRESERVATIVES 🥥

Healthy and dietetic ingredient for nutritious meal.

– PROTEIN 24g ——

MAJIA CRILA

#### PRODUCT CHARACTERISTICS

- HIGH PROTEIN CONTENT
- LOW FAT GLUTEN FREE ENERGY BOOSTER
- NO PRESERVATIVES, COLORANTS OR FLAVOR ENHANCERS
- GMO FREE
- 100G PRODUCT MADE FROM 140G OF HIGH QUALITY TURKEY
- PRODUCED BY TRADITIONAL METHOD OF PRESERVATION

#### **PACKAGING**

- BPA FREE RECYCLABLE
- LONG SHELF LIFE
- STORED IN AMBIENT TEMPERATURE
- SOLID AND RESISTANT

|          | Net weight         | 160g |
|----------|--------------------|------|
|          | Drained weight     | 100g |
| 8        | Pieces in carton   | 20   |
|          | Pieces on layer    | 240  |
| <b>#</b> | Pieces on a pallet | 3600 |
|          |                    |      |