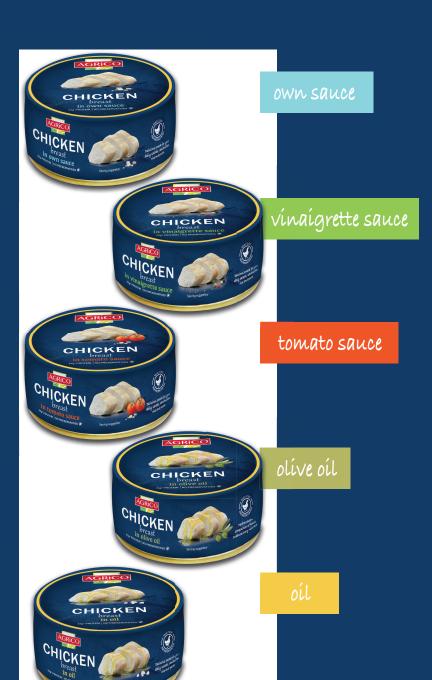

## WE ARE REAL PROTEIN

NO PRESERVATIVES 🥥

Delicious snack for your daily salads, sandwiches, rice and pasta.

– PROTEIN 23g –

### PRODUCT CHARACTERISTICS

- HIGH PROTEIN CONTENT
- LOW FAT GLUTEN FREE ENERGY BOOSTER
- NO PRESERVATIVES, COLORANTS OR FLAVOR ENHANCERS
- GMO FREE
- 100G PRODUCT MADE FROM 140G OF HIGH QUALITY CHICKEN
- PRODUCED BY TRADITIONAL METHOD OF PRESERVATION

#### **PACKAGING**

- BPA FREE RECYCLABLE
- LONG SHELF LIFE
- STORED IN AMBIENT TEMPERATURE
- SOLID AND RESISTANT

|   | Net weight         | 160g |
|---|--------------------|------|
|   | Drained weight     | 100g |
| 8 | Pieces in carton   | 20   |
|   | Pieces on layer    | 240  |
| Щ | Pieces on a pallet | 3600 |