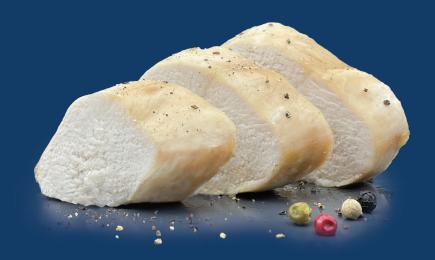

# CHICKEN breast

## WE ARE REAL PROTEIN

NO PRESERVATIVES 🥥

Delicious snack for your daily salads, sandwiches, rice and pasta.

– PROTEIN 23g –

### PRODUCT CHARACTERISTICS

- HIGH PROTEIN CONTENT
- LOW FAT GLUTEN FREE ENERGY BOOSTER
- NO PRESERVATIVES, COLORANTS OR FLAVOR ENHANCERS
- GMO FREE
- 100G PRODUCT MADE FROM 140G OF HIGH QUALITY CHICKEN
- PRODUCED BY TRADITIONAL METHOD OF PRESERVATION